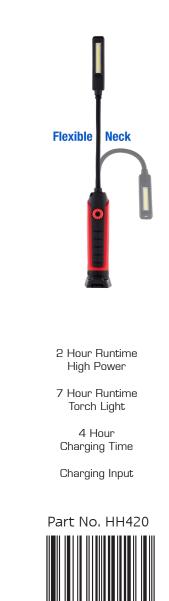

## **Flexible Neck Inspection Wand**

- High/Low Brightness with Top Torch
- Latest in COB LED Lighting Technology
- Clean Natural White Light
- CE, RoHS Compliant
- IP65 Ingress Protection
- Impact & Shock Resistant
- 2 Year Warranty

| Function      | Rechargeable Inspection Wand              |
|---------------|-------------------------------------------|
| Size          | 525mm x 46mm x 67mm (250mm Neck)          |
| Voltage       | Rechargeable 3.7V, 2600mAh Li-ion Battery |
| Output        | Main Light - 50-500 lm, Top Light - 120lm |
| Colour Temp   | 6500K                                     |
| Charging Time | 4hrs                                      |
| Running Time  | Main light - Low: 16hrs, High: 2hrs       |
|               | Top Light - 10hrs                         |
| Lens/Housing  | Polycarbonate                             |
| Base          | Nylon/TPE                                 |
| Protection    | IP54                                      |

Super Strong Magnetic Base

Chemical & Oil Resistant

Part No. HH420

All enquiries P: 1800 815 000 E: esgapcustomerservice@esg.global, www.ledautolamps.com

All efforts are made to ensure all information is correct and up to date, it can be subject to change without notice. All measurements are in millimeters (mm) and are not to scale. All LED Autolamps designs are registered throughout the world. - Current as of 7/02/2024