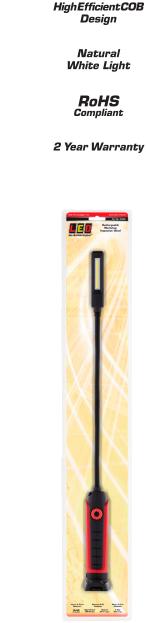

## **Flexible Neck Inspection Wand**

- High/Low Brightness with Top Torch
- Latest in COB LED Lighting Technology
- Clean Natural White Light
- CE, RoHS Compliant
- IP65 Ingress Protection
- Impact & Shock Resistant
- 2 Year Warranty

| Function      | Rechargeable Inspection Wand              |
|---------------|-------------------------------------------|
| Size          | 525mm x 46mm x 67mm (250mm Neck)          |
| Voltage       | Rechargeable 3.7V, 2600mAh Li-ion Battery |
| Output        | Main Light - 50-500 lm, Top Light - 120lm |
| Colour Temp   | 6500K                                     |
| Charging Time | 4hrs                                      |
| Running Time  | Main light - Low: 16hrs, High: 2hrs       |
|               | Top Light - 10hrs                         |
| Lens/Housing  | Polycarbonate                             |
| Base          | Nylon/TPE                                 |
| Protection    | IP54                                      |

Super Strong Magnetic Base

Chemical & Oil Resistant

Part No. HH420

All enquiries P: 1800 815 000 E: esgapcustomerservice@esg.global, www.ledautolamps.com

All efforts are made to ensure all information is correct and up to date, it can be subject to change without notice. All measurements are in millimeters (mm) and are not to scale. All LED Autolamps designs are registered throughout the world. - Current as of 7/02/2024